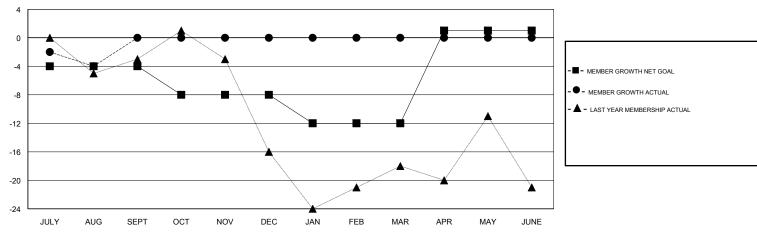

## GOALS AND ACTUAL MEMBERS CUMULATIVE

| DROPPED CLUBS: 0  DROPPED MEMBERS |   | 2 CLUBS OF 31 ADDED 1 OR MORE NEW MEMBERS  | GENDER DISTRIBUTION  MALE 522 (63.74%)  FEMALE 297 (36.26%)  Women Percentage Fiscal Year Goal: 45% |  |
|-----------------------------------|---|--------------------------------------------|-----------------------------------------------------------------------------------------------------|--|
| DECEASED                          | 1 | CLICK HERE FOR CUMULATIVE  MEMBERSHIP DATA | TOTAL FAMILY UNIT MEMBERS                                                                           |  |
| CLUB CANCELLED                    | 0 |                                            | FAMILY MEMBERS PAYING HALF 9                                                                        |  |
| OTHER                             | 6 |                                            |                                                                                                     |  |
| TOTAL                             | 7 |                                            |                                                                                                     |  |